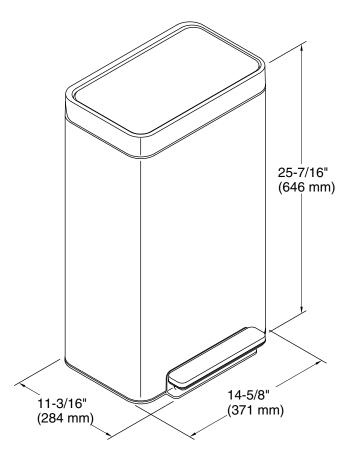

# **Technical Information**

All product dimensions are nominal.

Material: Stainless Steel